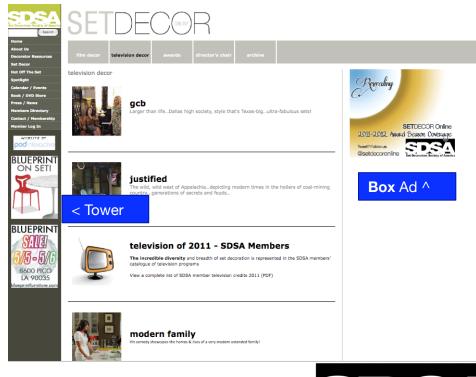

# Outreach Options – Run of Site

 Run of Site — ad placed at SDSA discretion, no guaranteed premiums

| no guaranteeu premiums             |       |       |                                    |                |
|------------------------------------|-------|-------|------------------------------------|----------------|
| Ad Size/<br>per month<br>Frequency | 1x    | 6x    |                                    | 12x            |
| Tower                              | \$440 | \$350 |                                    | \$250          |
| Box                                | \$525 | \$500 |                                    | \$475          |
| Standard<br>Skyscraper             | \$510 | \$485 |                                    | \$460          |
| SDSA<br>Skyscraper                 | \$670 | \$645 | Abou                               | \$600<br>t Us  |
|                                    |       |       | Decorator Resources                |                |
|                                    |       |       | Set Decor                          |                |
|                                    |       |       | Hot Off The Set Spotlight          |                |
|                                    |       |       | Calendar / Events Book / DVD Store |                |
|                                    |       |       |                                    |                |
|                                    |       |       | Press / News                       |                |
|                                    |       |       |                                    | bers Directory |

- Online Ad Placement
  - Sponsor online content and be visible to SDSA readers.
  - Content includes news, features and resources.
  - Five standard ad sizes available for run of site placement.
    - Tower (133w x 179h)
    - Box (250 x 300)
    - Standard Skyscraper (120 x 600)
    - SDSA Skyscraper (160 x 600)
    - Banner (728 x 90)
  - Additional charges apply for guaranteed premium placement.