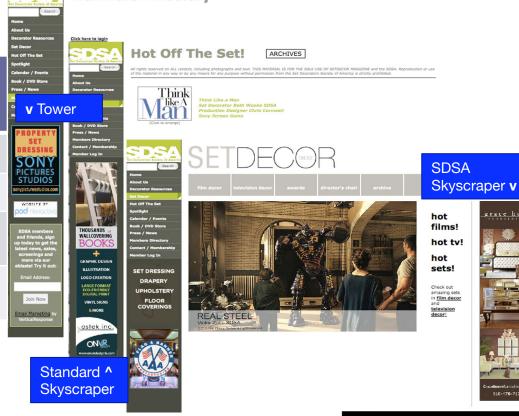

**Set Decorators Society of America** 

<sup>\*</sup>Guaranteed 1st position placement is 10% additional charge

Outreach Options - Premiums

Premium Sections\*

| Ad Size/<br>per month<br>Frequency | 1x    | 6x    | 12x   |
|------------------------------------|-------|-------|-------|
| Tower                              | \$506 | \$402 | \$300 |
| Box                                | \$630 | \$600 | \$570 |
| Standard<br>Skyscraper             | \$612 | \$582 | \$552 |
| SDSA<br>Skyscraper                 | \$804 | \$774 | \$720 |

includes film décor, tv décor, members directory, hot off the set, spotlight, contact us, and decorator resources

hot tv! hot sets!

<sup>\*</sup>Guaranteed 1st position placement is 10% additional charge

- Online Ad Placement
  - Sponsor online content and be visible to SDSA readers.
  - Content includes news, features and resources.
  - Five standard ad sizes available for run of site placement.
    - Tower (133w x 179h)
    - Box (250 x 300)
    - Standard Skyscraper (120 x 600)
    - SDSA Skyscraper (160 x 600)
    - Banner (728 x 90)
  - Additional charges apply for guaranteed premium placement.