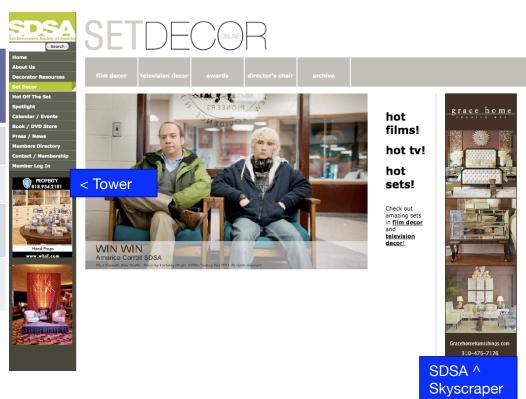

# Outreach Options - Premiums

• SETDECOR Main Page\*

| Ad Size/<br>per month<br>Frequency | 1x    | 6x    | 12x   |
|------------------------------------|-------|-------|-------|
| Tower                              | \$528 | \$420 | \$300 |
| Box                                | \$630 | \$600 | \$570 |
| Standard<br>Skyscraper             | \$612 | \$582 | \$552 |
| SDSA<br>Skyscraper                 | \$804 | \$774 | \$720 |

- Online Ad Placement
  - Sponsor online content and be visible to SDSA readers.
  - Content includes news, features and resources.
  - Five standard ad sizes available for run of site placement.
    - Tower (133w x 179h)
    - Box (250 x 300)
    - Standard Skyscraper (120 x 600)
    - SDSA Skyscraper (160 x 600)
    - Banner (728 x 90)
  - Additional charges apply for guaranteed premium placement.