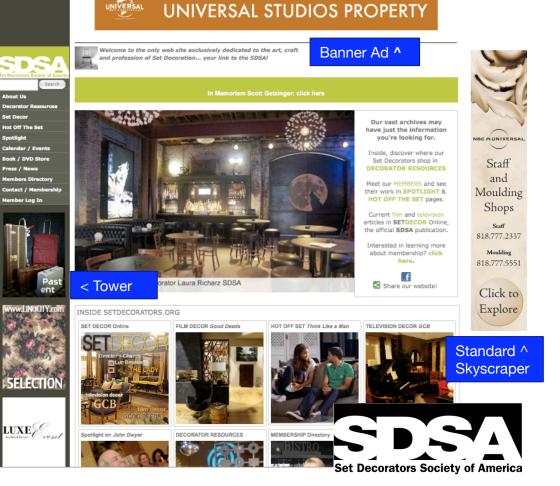

- Online Ad Placement
  - Sponsor online content and be visible to SDSA readers.
  - Content includes news, features and resources.
  - Five standard ad sizes available for run of site placement.
    - Tower (133w x 179h)
    - Box (250 x 300)
    - Standard Skyscraper (120 x 600)
    - SDSA Skyscraper (160 x 600)
    - Banner (728 x 90)
  - Additional charges apply for guaranteed premium placement.

# Outreach Options - Premiums

SDSA Home Page\*

| Ad Size/<br>per month<br>Frequency | 1x      | 6x    | 12x   |
|------------------------------------|---------|-------|-------|
| Tower                              | \$528   | \$420 | \$300 |
| Box                                | \$630   | \$600 | \$570 |
| Standard<br>Skyscraper             | \$612   | \$582 | \$552 |
| SDSA<br>Skyscraper                 | \$804   | \$774 | \$720 |
| Banner                             | \$1,000 | \$800 | \$700 |